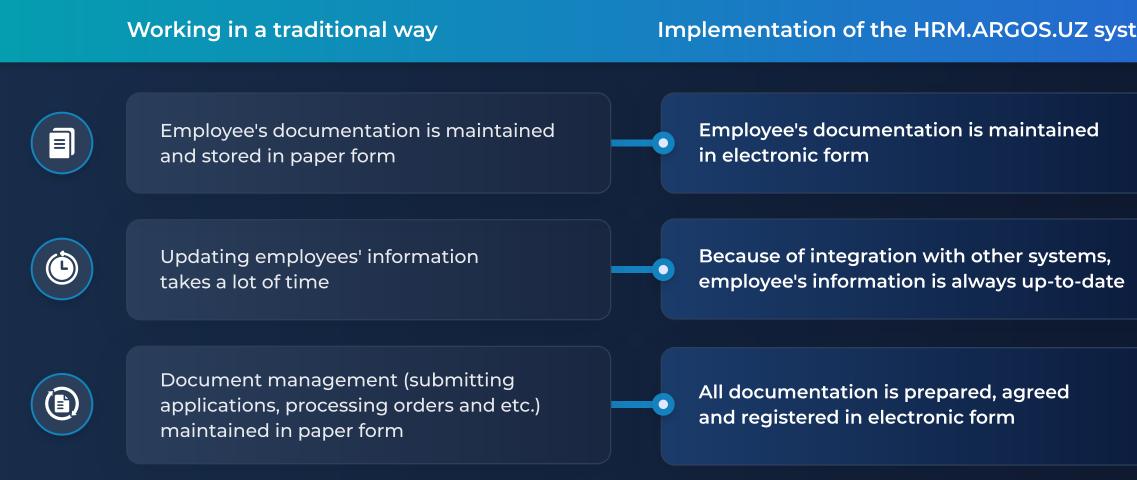

## Human resources management (hrm.argos.uz) information system in the field of public civil service





The number of PCS organizations in the system – 2 600+

## Total number of PCS related positions in the system

Employees' information in PCS organizations – **166 500+** 

Total women working in PCS positions – 21 300

| =                        | HRM.ARG                                       | OS.UZ                                 |                                                        |                                                               |                                                 |                                        |                                             |                                                     |                                         |
|--------------------------|-----------------------------------------------|-----------------------------