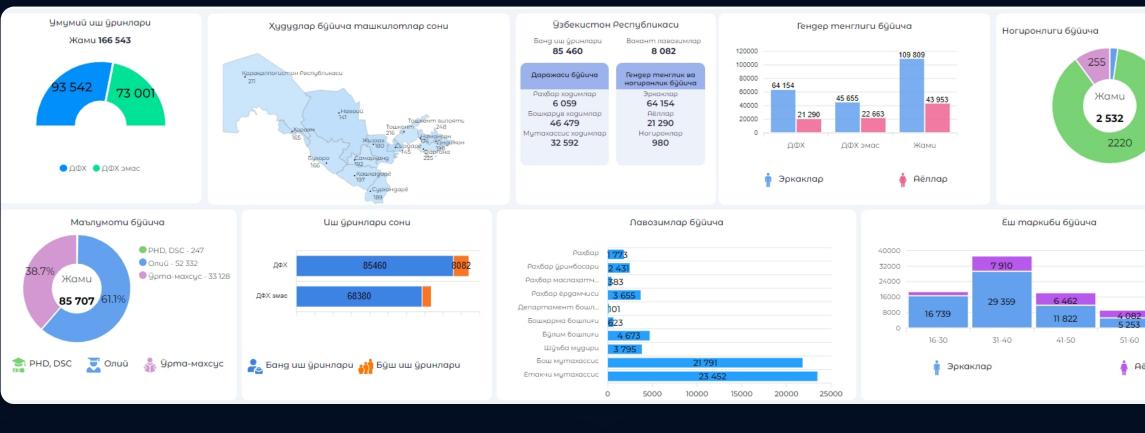

## Human resources management (hrm.argos.uz) information system in the field of public civil service

The number of PCS organizations in the system – 2 600+

## Total number of PCS related positions in the system

Employees' information in PCS organizations – **166 500+** 

Total women working in PCS positions – 21 300

| =                        | HRM.ARG                                       | OS.UZ                                 |                                                        |                                                               |                                                 |                                        |                                             |                                                     |                                         |
|--------------------------|-----------------------------------------------|---------------------------------------|--------------------------------------------------------|---------------------------------------------------------------|-------------------------------------------------|----------------------------------------|---------------------------------------------|-----------------------------------------------------|-----------------------------------------|
|                          |                                               |                                       |                                                        |                                                               |                                                 |                                        |                                             |                                                     | Q 🗘 Тизимдан чиқиш                      |
| 🔒 Бош сахифа             |                                               |                                       |                                                        |                                                               |                                                 |                                        |                                             |                                                     |                                         |
|                          | маси                                          | ABD                                   | <u>)UVOHIDOVA</u>                                      | A SHAXNOZA ABDUGAN                                            | IYEVNA                                          |                                        |                                             |                                                     | 🛃 Маълумотномани юклаб олиц             |
| ат лавозим               | ри                                            |                                       | ШИР:                                                   | 40302840290015                                                | Махсус унвонлари:                               | -                                      | Депутатли                                   |                                                     | 👤 Портфолио                             |
| вали                     |                                               | 100                                   | ефон рақами:<br>Точта:                                 | +998 90 123 45 67<br>vokhidovash@gmail.com                    | ДФХ Коди:<br>Маълумоти:                         | 0290015<br>Бакалавр, Магистрат         | Мукофотла<br><b>ура</b> Харбий хи           |                                                     |                                         |
| арнин<br>1аниш           |                                               |                                       |                                                        | 03.02.1984                                                    | Илмий даражаси:                                 | Йўқ                                    | Тил билиш                                   | Инглиз тили,                                        | ★ T-2 Шаклни юклаб олиш                 |
| зирликнин<br>экилий туз  | маси                                          | Лавс                                  | озими:                                                 | Бош мутахассис                                                | Илмий унвони:                                   | Йўқ                                    | даражаси:                                   | Араб тили                                           | 👱 Меҳнат дафтарчасидан кўчир            |
| азит апп                 |                                               | (НАТ ФАОЛИЯТИ                         |                                                        |                                                               |                                                 |                                        |                                             |                                                     |                                         |
|                          |                                               |                                       |                                                        |                                                               |                                                 | Ишга кабул 🔰 И                         | шдан бўшатилган                             |                                                     |                                         |
| имлар рўй                | №                                             | Ташкилот ном                          | и                                                      | Бўлинма номи                                                  | Лавозими   к                                    | ишта қасул и<br>қилинган сана          | сана                                        | > Маъмурият                                         |                                         |
| афарлар                  | 1.                                            | ТАШКЕНТ ИСЛАМС<br>УНИВЕРСТИТЕ         |                                                        | Ўқув ишлар бўлими                                             | Мутахассис                                      | 22.07.2004                             | 01.09.2005                                  |                                                     | ва АКТ ни жорий этиш гурухи             |
| пар                      |                                               | OBSHCHESTVO                           | 5                                                      |                                                               |                                                 |                                        |                                             | <ul> <li>Ягона алоқа</li> </ul>                     |                                         |
| ллик вар                 | алари<br>2.                                   | OGRANICHENNO                          | CJ                                                     | Меъёрий хужжатлар<br>базасини                                 | Ахборот<br>технологиялари                       | 13.03.2008                             | 28.02.2011                                  | <ul> <li>Ахборот ти:</li> <li>Молия-тахл</li> </ul> | вимларини лойихалаш бўлими              |
| обий хисоб               | dan 1                                         | "DAVLAT AXBORC<br>TIZIMLARINI YARATIS | от                                                     | такомиллаштириш<br>гурухи                                     | мутахассис                                      | 1510512000                             |                                             |                                                     | ежалаштириш бўлими                      |
|                          |                                               | QO`LLAB QUVATLA<br>BO`YICHA YAGONA I  |                                                        |                                                               |                                                 |                                        |                                             | > Абонентлар                                        |                                         |
| уқлар                    |                                               |                                       |                                                        |                                                               |                                                 |                                        |                                             |                                                     | -,,,,,,,,,,,,,,,,,,,,,,,,,,,,,,,,,,,,,, |
| Иехнат шартн             | малари №                                      | ЖШШИР                                 | Фамили                                                 | ияси Исми                                                     | Отасин                                          | инг исми                               | Туғилган санаси                             | № Лавозими                                          | Ставка Фамилияси Исми Отасинин          |
| 🗎 Лавозим<br>йўрикномала |                                               |                                       |                                                        |                                                               |                                                 |                                        |                                             | Бўлим                                               |                                         |
|                          |                                               |                                       |                                                        |                                                               |                                                 |                                        |                                             |                                                     |                                         |
|                          | Reducing                                      | g bureaucra                           | acy: rep                                               | placing pape                                                  | r documents v                                   | vith electro                           | nic ones,                                   |                                                     |                                         |
| $( \rightarrow)$         |                                               |                                       |                                                        |                                                               | r documents v<br>risk of errors                 | vith electro                           | nic ones,                                   |                                                     |                                         |
| ( )                      | reducing                                      | ) bureaucra                           | tic buro                                               | den and the                                                   |                                                 |                                        |                                             | ments                                               |                                         |
| $\sim$                   | reducing<br>Centraliz                         | bureaucrat                            | tic burd<br>ormati                                     | den and the<br>on input in h                                  | risk of errors                                  | e manager                              | nent depart                                 |                                                     |                                         |
| ( )                      | reducing<br>Centraliz<br>Prompt p             | bureaucrat                            | tic burg<br>formati                                    | den and the<br>on input in h<br>urate reports                 | risk of errors<br>numan resourc                 | e manager<br>manageme                  | ment depart                                 | s                                                   | uirements                               |
| )                        | reducing<br>Centraliz<br>Prompt p<br>Risk man | bureaucration of information          | tic burg<br>formati<br>of accu<br>helps to<br>her syst | den and the<br>on input in h<br>urate reports<br>o ensure con | risk of errors<br>human resourc<br>s and making | ce manager<br>manageme<br>oor laws and | ment depart<br>ent decision<br>d other regu | s<br>latory requ<br>cy UzASBC                       | D – table                               |